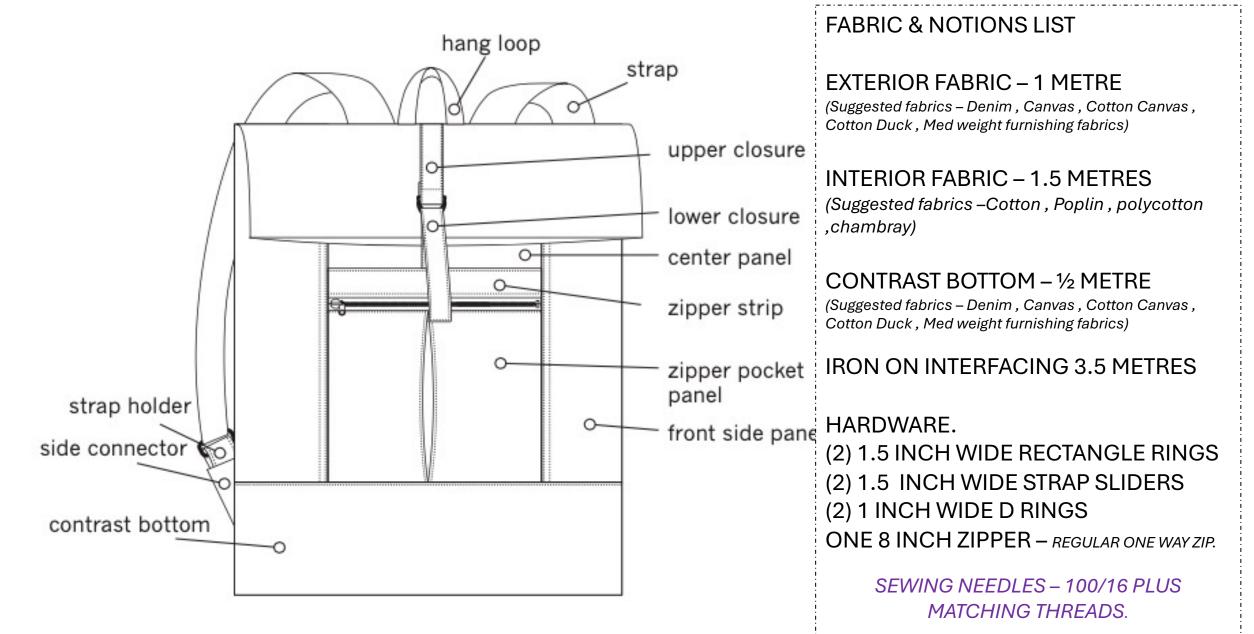

## THE RANGE BACKPACK CUTTING PACK

Hi there ! On the next few pages are some cutting guides for the backpack,

please make sure to cut your pieces BEFORE this course and bring with you on the first class . ALL PIECES ARE IN INCHES.