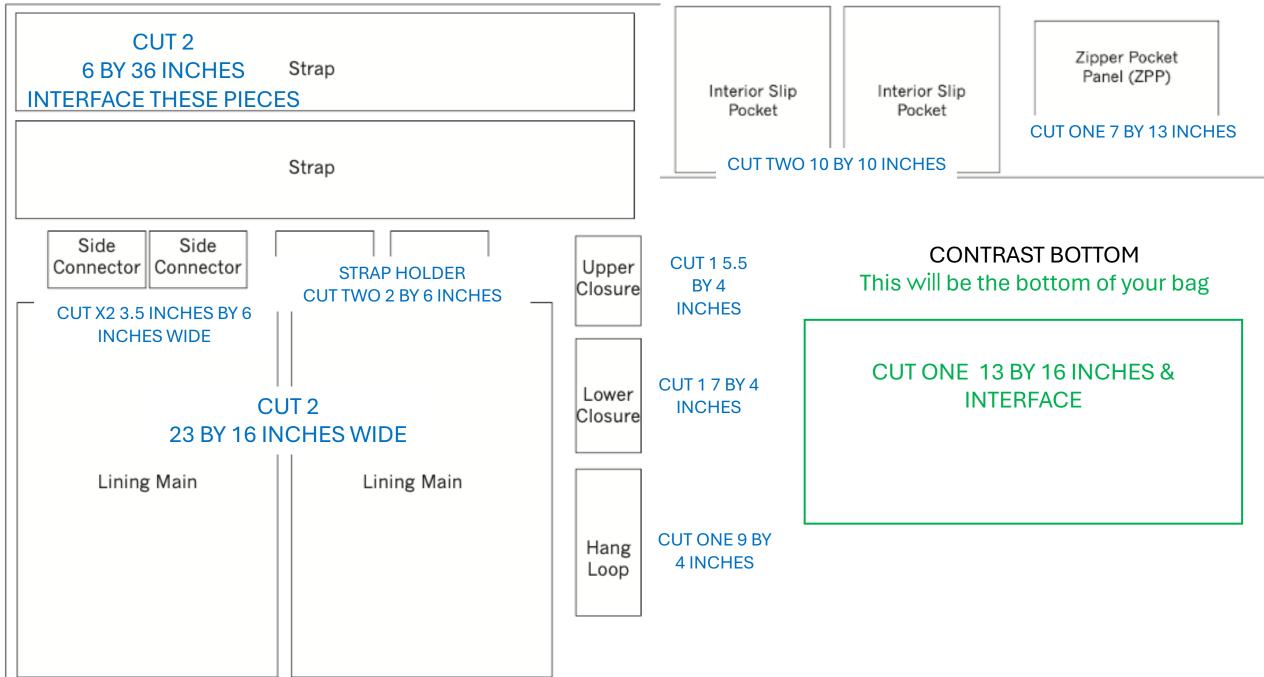

## **Lining Fabric:** This will be the INSIDE of your bag / STRAPS

| RANGE BACKPACK                                                                                                         | RANGE BACKPACK                                                                                                          | RANGE BACKPACK                                                                                                                               | RANGE BACKPACK                                                                                     |
|------------------------------------------------------------------------------------------------------------------------|-------------------------------------------------------------------------------------------------------------------------|----------------------------------------------------------------------------------------------------------------------------------------------|----------------------------------------------------------------------------------------------------|
| Center Panel                                                                                                           | Back Panel                                                                                                              | Front Side Panel                                                                                                                             | Zipper Pocket Panel                                                                                |
| <ul> <li>17" tall x 9" wide</li> <li>(1) Exterior Fabric</li> <li>(1) Medium-Weight Fusible<br/>Interfacing</li> </ul> | <ul> <li>17" tall x 16" wide</li> <li>(1) Exterior Fabric</li> <li>(1) Medium-Weight<br/>Fusible Interfacing</li> </ul> | 17" tall x 4 ½" wide<br>☐ (2) Exterior Fabric<br>☐ (2) Medium-Weight<br>Fusible Interfacing                                                  | 7" tall x 13" wide<br>(1) Exterior Fabric<br>(1) Lining Fabric<br>(1) Fusible Woven<br>Interfacing |
| RANGE BACKPACK                                                                                                         | RANGE BACKPACK                                                                                                          | RANGE BACKPACK                                                                                                                               | RANGE BACKPACK                                                                                     |
| Zipper Strip                                                                                                           | Strap Reinforcement<br>Strip                                                                                            | Contrast Bottom                                                                                                                              | Upper Closure                                                                                      |
| 2 ¼" tall x 9" wide<br>(1) Exterior Fabric<br>(1) Fusible Woven Interfacing                                            | 2 ½" tall x 16" wide                                                                                                    | <ul> <li>13" tall x 16" wide</li> <li>(1) Contrast Bottom</li> <li>Fabric</li> <li>(1) Medium-Weight</li> <li>Fusible Interfacing</li> </ul> | 5 ½" tall x 4" wide<br>(1) Lining Fabric                                                           |
| RANGE BACKPACK                                                                                                         | RANGE BACKPACK                                                                                                          | RANGE BACKPACK                                                                                                                               | RANGE BACKPACK                                                                                     |
| Lower Closure                                                                                                          | Strap Holders                                                                                                           | Strap                                                                                                                                        | Side Connector                                                                                     |
| 7" tall x 4" wide (1) Lining Fabric                                                                                    | 2" tall x 6" wide<br>(2) Lining Fabric                                                                                  | 6" tall x 36" wide<br>(2) Lining Fabric<br>(4) Fusible Woven<br>Interfacing                                                                  | 3 ½" tall x 6" wide<br>(2) Lining Fabric                                                           |
| RANGE BACKPACK                                                                                                         | RANGE BACKPACK                                                                                                          | RANGE BACKPACK                                                                                                                               |                                                                                                    |
| Hang Loop                                                                                                              | Lining Main                                                                                                             | Interior Slip Pocket                                                                                                                         |                                                                                                    |
| 9" tall x 4" wide (1) Lining Fabric                                                                                    | 23" tall x 16" wide (2) Lining Fabric                                                                                   | 10" tall x 10" wide (2) Lining Fabric                                                                                                        |                                                                                                    |
|                                                                                                                        |                                                                                                                         | *                                                                                                                                            |                                                                                                    |