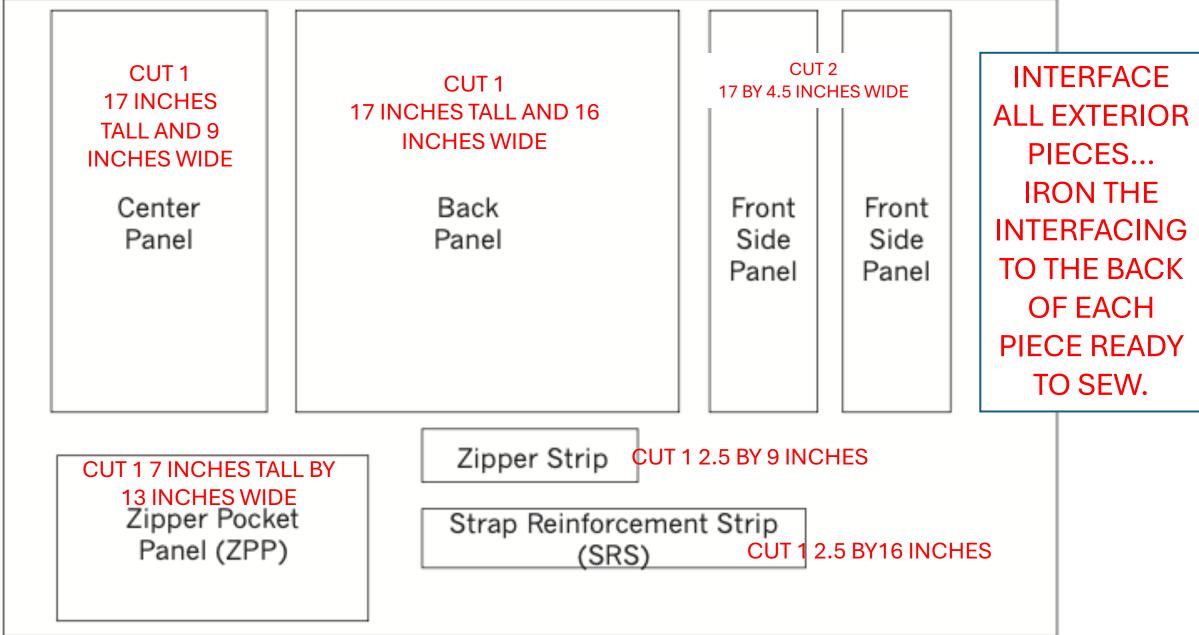

## **Exterior Fabric:** This will be the outside of your bag

SELVAGE

## **Lining Fabric:** This will be the INSIDE of your bag / STRAPS

| RANGE BACKPACK                                                                                                         | RANGE BACKPACK                                                                                                          | RANGE BACKPACK                                                                                                                               | RANGE BACKPACK                                                                                     |
|------------------------------------------------------------------------------------------------------------------------|-------------------------------------------------------------------------------------------------------------------------|----------------------------------------------------------------------------------------------------------------------------------------------|----------------------------------------------------------------------------------------------------|
| Center Panel                                                                                                           | Back Panel                                                                                                              | Front Side Panel                                                                                                                             | Zipper Pocket Panel                                                                                |
| <ul> <li>17" tall x 9" wide</li> <li>(1) Exterior Fabric</li> <li>(1) Medium-Weight Fusible<br/>Interfacing</li> </ul> | <ul> <li>17" tall x 16" wide</li> <li>(1) Exterior Fabric</li> <li>(1) Medium-Weight<br/>Fusible Interfacing</li> </ul> | 17" tall x 4 ½" wide<br>☐ (2) Exterior Fabric<br>☐ (2) Medium-Weight<br>Fusible Interfacing                                                  | 7" tall x 13" wide<br>(1) Exterior Fabric<br>(1) Lining Fabric<br>(1) Fusible Woven<br>Interfacing |
| RANGE BACKPACK                                                                                                         | RANGE BACKPACK                                                                                                          | RANGE BACKPACK                                                                                                                               | RANGE BACKPACK                                                                                     |
| Zipper Strip                                                                                                           | Strap Reinforcement<br>Strip                                                                                            | Contrast Bottom                                                                                                                              | Upper Closure                                                                                      |
| 2 ¼" tall x 9" wide<br>(1) Exterior Fabric<br>(1) Fusible Woven Interfacing                                            | 2 ½" tall x 16" wide                                                                                                    | <ul> <li>13" tall x 16" wide</li> <li>(1) Contrast Bottom</li> <li>Fabric</li> <li>(1) Medium-Weight</li> <li>Fusible Interfacing</li> </ul> | 5 ½" tall x 4" wide<br>(1) Lining Fabric                                                           |
| RANGE BACKPACK                                                                                                         | RANGE BACKPACK                                                                                                          | RANGE BACKPACK                                                                                                                               | RANGE BACKPACK                                                                                     |
| Lower Closure                                                                                                          | Strap Holders                                                                                                           | Strap                                                                                                                                        | Side Connector                                                                                     |
| 7" tall x 4" wide (1) Lining Fabric                                                                                    | 2" tall x 6" wide<br>(2) Lining Fabric                                                                                  | 6" tall x 36" wide<br>(2) Lining Fabric<br>(4) Fusible Woven<br>Interfacing                                                                  | 3 ½" tall x 6" wide<br>(2) Lining Fabric                                                           |
| RANGE BACKPACK                                                                                                         | RANGE BACKPACK                                                                                                          | RANGE BACKPACK                                                                                                                               |                                                                                                    |
| Hang Loop                                                                                                              | Lining Main                                                                                                             | Interior Slip Pocket                                                                                                                         |                                                                                                    |
| 9" tall x 4" wide (1) Lining Fabric                                                                                    | 23" tall x 16" wide (2) Lining Fabric                                                                                   | 10" tall x 10" wide (2) Lining Fabric                                                                                                        |                                                                                                    |
|                                                                                                                        |                                                                                                                         | *                                                                                                                                            |                                                                                                    |